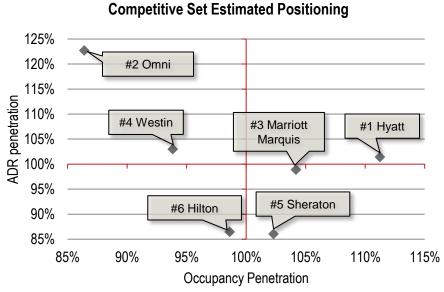

ention center" was Extremely Important (only "Best Overall Value" ranked higher).
- In looking at a competitive set of convention facilities, JLL notes that only Chicago has fewer hotels per 1,000 of exhibit space within a ½ mile and Atlanta ranked ten (of 15) for number of rooms / 1,000 sf exhibit space within a 1 mile radius of the convention center.
- A 920-room facility would be required for Atlanta to overtake New Orleans in the Rooms w/in a ½ mile per 1,000 sf Exhibit Space category, and over 5,700 to overtake that city in the 1-mile category.
- The addition of proximate room stock would likely improve Atlanta's competitivity in this important metric.







# Competitive Lodging Market

Competitive Set Location







# Competitive Lodging Market

### Competitive Set Performance





#### **Competitive Set Seasonality**













# Site Analysis & Recommendations

# Location Recommendation

| CMCC Ho                          | tal Campla | x Programming   |                       | John St NW HERNDON HOMES