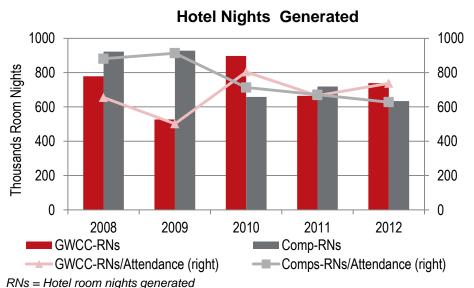

### Conventions Market

### Competitive Performance

Comps include other Centers with 500,000 sf or more Exhibit Space Rental rates = \$ / sf / day

Source: PWC

RNs/ Attendance = Hotel room nights / 1,000 Exhibit Attendees Source: ACVB, PWC