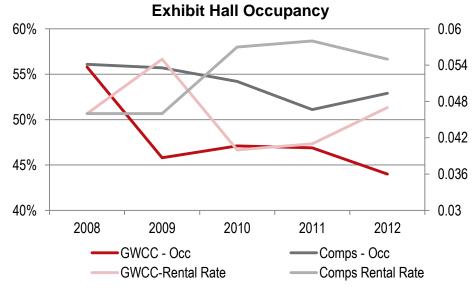

### Conventions Market

### Competitive Performance

Comps include other Centers with 500,000 sf or more Exhibit Space Rental rates = \$ / sf / day

Source: PWC

RNs/ Attendance = Hotel room nights / 1,000 Exhibit Attendees Source: ACVB, PWC