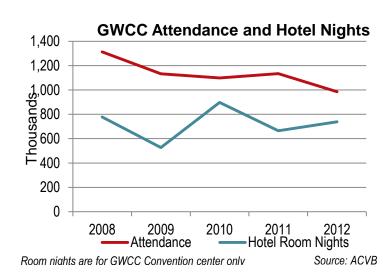

The GWCC opened in 1976, and most recently added another 420,000 square feet of exhibit space as part of its Phase IV expansion, adding "Building C".

| Georgia World Congress Center (GWCC) |          |                  |       |  |  |  |  |  |  |
|--------------------------------------|----------|------------------|-------|--|--|--|--|--|--|
| Year                                 | # Events | Total Attendance | % Chg |  |  |  |  |  |  |
| 2005                                 | 333      | 1,052,040        |       |  |  |  |  |  |  |
| 2006                                 | 352      | 1,380,617        | 31%   |  |  |  |  |  |  |
| 2007                                 | 333      | 1,570,639        | 14%   |  |  |  |  |  |  |
| 2008                                 | 312      | 1,312,453        | -16%  |  |  |  |  |  |  |
| 2009                                 | 350      | 132,956          | -90%  |  |  |  |  |  |  |
| 2010                                 | 331      | 1,098,328        | 726%  |  |  |  |  |  |  |
| 2011                                 | 259      | 1,134,442        | 3%    |  |  |  |  |  |  |
| 2012                                 | 258      | 985,257          | -13%  |  |  |  |  |  |  |
| CAGR                                 | -3.1%    | -0.8%            |       |  |  |  |  |  |  |