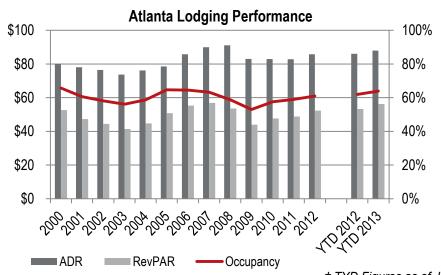

5%  |  |  |  |  |  |  |
| 2010/2011                               | 4,388    | 314,006          | 28.8%  |  |  |  |  |  |  |
| CAGR                                    | -2.4%    | -3.8%            |        |  |  |  |  |  |  |



#### AmericasMart Atlanta

The AmericasMart facility brings together over 7.7 million square feet of trade center and wholesale trading space. The Mart hosts several trade shows every year including Market Wednesday, Atlanta Apparel, Atlanta Spring Immediate Delivery, and The Atlanta International Gift and Home Furnishings Market. The Mart brings tens of thousands of visitors to the city each year. The Atlanta Convention Center, within the Mart complex, has a total of 500,000 square feet of meeting space.





### Market Overview

### Atlanta Lodging Market

















## **Conventions Market**

### **GWCC Historic Performance**

| Reason Lost                            | Avg. Room Blocks<br>Lost 2004-2013 |
|----------------------------------------|------------------------------------|
| No Availability GWCC                   | 603,938                            |
| No Availability Hotels                 | 136,987                            |
| Prefer In-House Facility/Hotel         | 113,069                            |
| Rooms / Space Ratio                    | 63,691                             |
| Hotels Can Not Accommodate – Too Large | 40,235                             |



#### **GWCC Room Blocks Lost by Reason**





Source ACVB
GEORGIA
WORLD
CONGRESS

### Conventions Market

### Competitive Performance





Comps include other Center