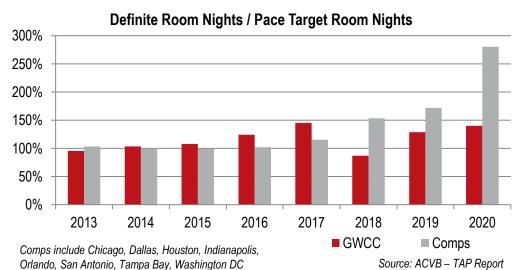

st                            | Avg. Room Blocks<br>Lost 2004-2013 |
|----------------------------------------|------------------------------------|
| No Availability GWCC                   | 603,938                            |
| No Availability Hotels                 | 136,987                            |
| Prefer In-House Facility/Hotel         | 113,069                            |
| Rooms / Space Ratio                    | 63,691                             |
| Hotels Can Not Accommodate – Too Large | 40,235                             |



#### **GWCC Room Blocks Lost by Reason**





Source ACVB
GEORGIA
WORLD
CONGRESS

### Conventions Market

### Competitive Performance





Comps include other Centers with 500,000 sf or more Exhibit Space Rental rates = \$ / sf / day

Source: PWC





RNs/ Attendance = Hotel room nights / 1,000 Exhibit Attendees Source: ACVB, PWC





## **Conventions Market**

### Competitive Room Stock Analysis

| Competitive Set Hotel Stock Analysis |                                       |                     |               |                |                   |      |              |                |      |
|--------------------------------------|---------------------------------------|---------------------|---------------|----------------|-------------------|------|--------------|----------------|------|
| Market                               | Center                                | SF Exhibition Space | Meeting Space | Rooms 1/2 mile | Per 1K sf Exhibit | Rank | Rooms 1 mile | Per sf Exhibit | Rank |
| Atlanta                              |