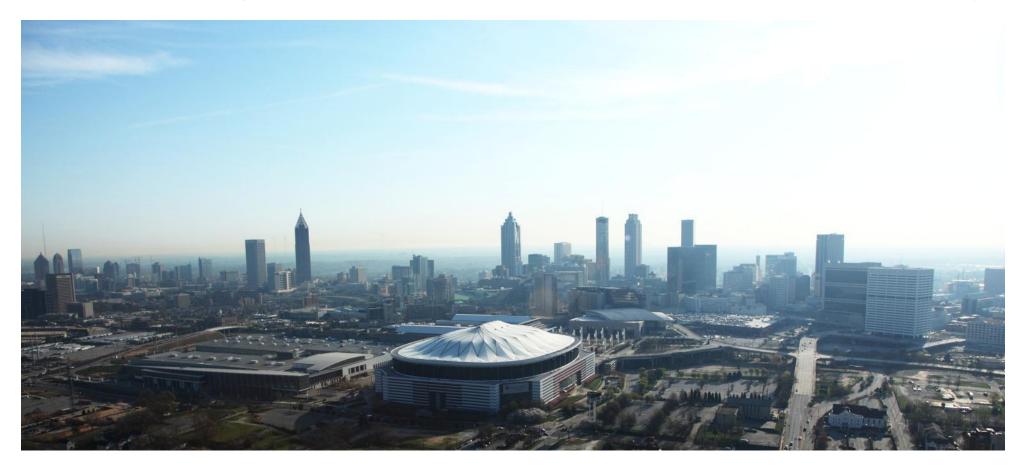

### Atlanta Meetings and Conventions

Atlanta is a top-tier convention city, ranking among the top five convention destinations in the country. The Georgia World Congress Center ("GWCC") is Atlanta's primary convention facility. In addition to the GWCC, Atlanta is home to the Atlanta Convention Center and AmericasMart, Georgia International Convention Center, and numerous hotels with expansive meeting space for meetings.

#### **Georgia World Congress Center (GWCC)**

The GWCC is Atlanta's largest (and the country's fourth largest) convention center, encompassing 1.4 million square feet of exhibit space, 106 meeting rooms, three auditoriums and two grand ballrooms.