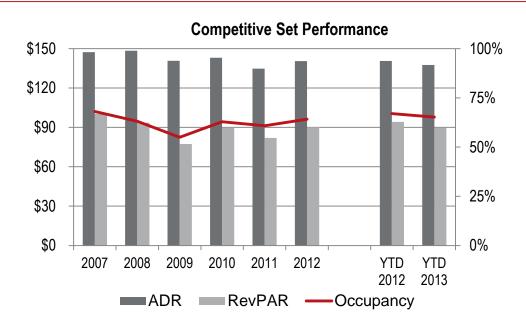

nvention center" was Extremely Important (only "Best Overall Value" ranked higher).
- In looking at a competitive set of convention facilities, JLL notes that only Chicago has fewer hotels per 1,000 of exhibit space within a ½ mile and Atlanta ranked ten (of 15) for number of rooms / 1,000 sf exhibit space within a 1 mile radius of the convention center.
- A 920-room facility would be required for Atlanta to overtake New Orleans in the Rooms w/in a ½ mile per 1,000 sf Exhibit Space category, and over 5,700 to overtake that city in the 1-mile category.
- The addition of proximate room stock would likely improve Atlanta's competitivity in this important metric.







# Competitive Lodging Market

Competitive Set Location







# Competitive Lodging Market

### Competitive Set Performance





#### **Competitive Set Seasonality**













# Site Analysis & Recommendations

# Location Recommendation

| CMCC Ho                          | tal Campla | x Programming   |                       | John St NW HERNDON HOMES