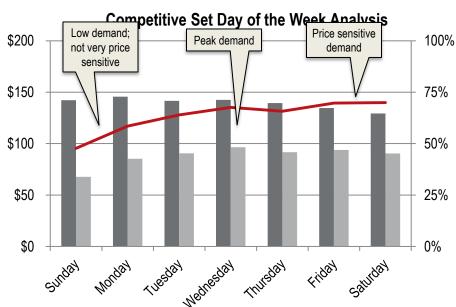

ly "Best Overall Value" ranked higher).
- In looking at a competitive set of convention facilities, JLL notes that only Chicago has fewer hotels per 1,000 of exhibit space within a ½ mile and Atlanta ranked ten (of 15) for number of rooms / 1,000 sf exhibit space within a 1 mile radius of the convention center.
- A 920-room facility would be required for Atlanta to overtake New Orleans in the Rooms w/in a ½ mile per 1,000 sf Exhibit Space category, and over 5,700 to overtake that city in the 1-mile category.
- The addition of proximate room stock would likely improve Atlanta's competitivity in this important metric.







# Competitive Lodging Market

Competitive Set Location







# Competitive Lodging Market

### Competitive Set Performance





#### **Competitive Set Seasonality**













# Site Analysis & Recommendations

# Location Recommendation

| CMCC Ho                          | tal Campla | x Programming   |                       | John St NW HERNDON HOMES