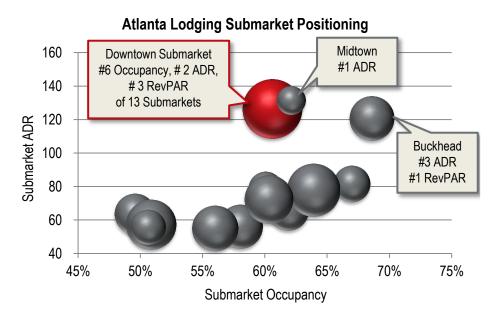

| -5.5%  |  |  |  |  |  |  |
| 2010/2011                               | 4,388    | 314,006          | 28.8%  |  |  |  |  |  |  |
| CAGR                                    | -2.4%    | -3.8%            |        |  |  |  |  |  |  |



#### AmericasMart Atlanta

The AmericasMart facility brings together over 7.7 million square feet of trade center and wholesale trading space. The Mart hosts several trade shows every year including Market Wednesday, Atlanta Apparel, Atlanta Spring Immediate Delivery, and The Atlanta International Gift and Home Furnishings Market. The Mart brings tens of thousands of visitors to the city each year. The Atlanta Convention Center, within the Mart complex, has a total of 500,000 square feet of meeting space.





### Market Overview

### Atlanta Lodging Market

















## **Conventions Market**

### **GWCC Historic Performance**

| Reason Lost                            | Avg. Room Blocks<br>Lost 2004-2013 |
|----------------------------------------|------------------------------------|
| No Availability GWCC                   | 603,938                            |
| No Availability Hotels                 | 136,987                            |
| Prefer In-House Facility/Hotel         | 113,069                            |
| Rooms / Space Ratio                    | 63,691                             |
| Hotels Can Not Accommodate – Too Large | 40,235                             |



#### **GWCC Room Blocks Lost by Reason**





Source ACVB
GEORGIA
WORLD
CONGRESS

### Conventions Market

### Competitive Performance





Comps include other