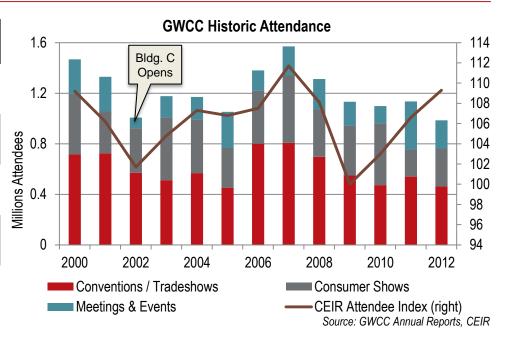

### **GWCC Historic Performance**

| Reason Lost                            | Avg. Room Blocks<br>Lost 2004-2013 |
|----------------------------------------|------------------------------------|
| No Availability GWCC                   | 603,938                            |
| No Availability Hotels                 | 136,987                            |
| Prefer In-House Facility/Hotel         | 113,069                            |
| Rooms / Space Ratio                    | 63,691                             |
| Hotels Can Not Accommodate – Too Large | 40,235                             |

#### **GWCC Room Blocks Lost by Reason**

Source ACVB
GEORGIA
WORLD
CONGRESS