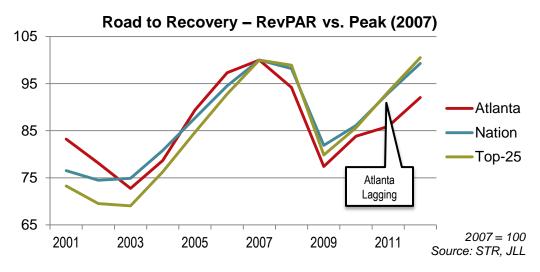

5.5%  |  |  |  |  |  |  |
| 2010/2011                               | 4,388    | 314,006          | 28.8%  |  |  |  |  |  |  |
| CAGR                                    | -2.4%    | -3.8%            |        |  |  |  |  |  |  |



#### AmericasMart Atlanta

The AmericasMart facility brings together over 7.7 million square feet of trade center and wholesale trading space. The Mart hosts several trade shows every year including Market Wednesday, Atlanta Apparel, Atlanta Spring Immediate Delivery, and The Atlanta International Gift and Home Furnishings Market. The Mart brings tens of thousands of visitors to the city each year. The Atlanta Convention Center, within the Mart complex, has a total of 500,000 square feet of meeting space.





### Market Overview

### Atlanta Lodging Market

















## **Conventions Market**

### **GWCC Historic Performance**

| Reason Lost                            | Avg. Room Blocks<br>Lost 2004-2013 |
|----------------------------------------|------------------------------------|
| No Availability GWCC                   | 603,938                            |
| No Availability Hotels                 | 136,987                            |
| Prefer In-House Facility/Hotel         | 113,069                            |
| Rooms / Space Ratio                    | 63,691                             |
| Hotels Can Not Accommodate – Too Large | 40,235                             |



#### **GWCC Room Blocks Lost by Reason**





Source ACVB
GEORGIA
WORLD
CONGRESS

### Conventions Market

### Competitive Performance





Comps include other Cent