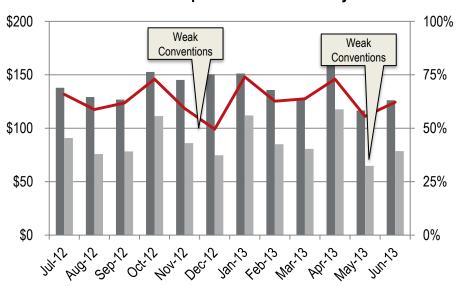

only "Best Overall Value" ranked higher).
- In looking at a competitive set of convention facilities, JLL notes that only Chicago has fewer hotels per 1,000 of exhibit space within a ½ mile and Atlanta ranked ten (of 15) for number of rooms / 1,000 sf exhibit space within a 1 mile radius of the convention center.
- A 920-room facility would be required for Atlanta to overtake New Orleans in the Rooms w/in a ½ mile per 1,000 sf Exhibit Space category, and over 5,700 to overtake that city in the 1-mile category.
- The addition of proximate room stock would likely improve Atlanta's competitivity in this important metric.







# Competitive Lodging Market

Competitive Set Location







# Competitive Lodging Market

### Competitive Set Performance





#### **Competitive Set Seasonality**













# Site Analysis & Recommendations

# Location Recommendation

| CMCC Ho                          | tal Campla | x Programming   |                       | John St NW HERNDON HOMES