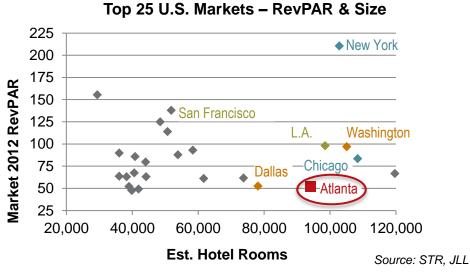

-5.5%  |  |  |  |  |  |  |
| 2010/2011                               | 4,388    | 314,006          | 28.8%  |  |  |  |  |  |  |
| CAGR                                    | -2.4%    | -3.8%            |        |  |  |  |  |  |  |



#### AmericasMart Atlanta

The AmericasMart facility brings together over 7.7 million square feet of trade center and wholesale trading space. The Mart hosts several trade shows every year including Market Wednesday, Atlanta Apparel, Atlanta Spring Immediate Delivery, and The Atlanta International Gift and Home Furnishings Market. The Mart brings tens of thousands of visitors to the city each year. The Atlanta Convention Center, within the Mart complex, has a total of 500,000 square feet of meeting space.





### Market Overview

### Atlanta Lodging Market

















## **Conventions Market**

### **GWCC Historic Performance**

| Reason Lost                            | Avg. Room Blocks<br>Lost 2004-2013 |
|----------------------------------------|------------------------------------|
| No Availability GWCC                   | 603,938                            |
| No Availability Hotels                 | 136,987                            |
| Prefer In-House Facility/Hotel         | 113,069                            |
| Rooms / Space Ratio                    | 63,691                             |
| Hotels Can Not Accommodate – Too Large | 40,235                             |



#### **GWCC Room Blocks Lost by Reason**





Source ACVB
GEORGIA
WORLD
CONGRESS

### Conventions Market

### Competitive Performance





Comps include other Ce